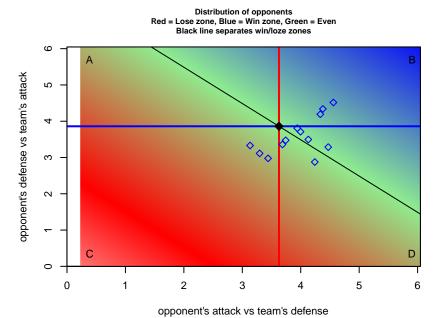

Players Elite B00

Dots are actual minus expected GF (blue circles) and GA (red triangles).

Blue line is smoothed change in attack strength. Red is smoothed change in defense strength.

olot. A=Neither has attack advantage, B=Opponent has both attack and defense advantage, C=Opponent has both attack and defense disadvantage, D=Both have