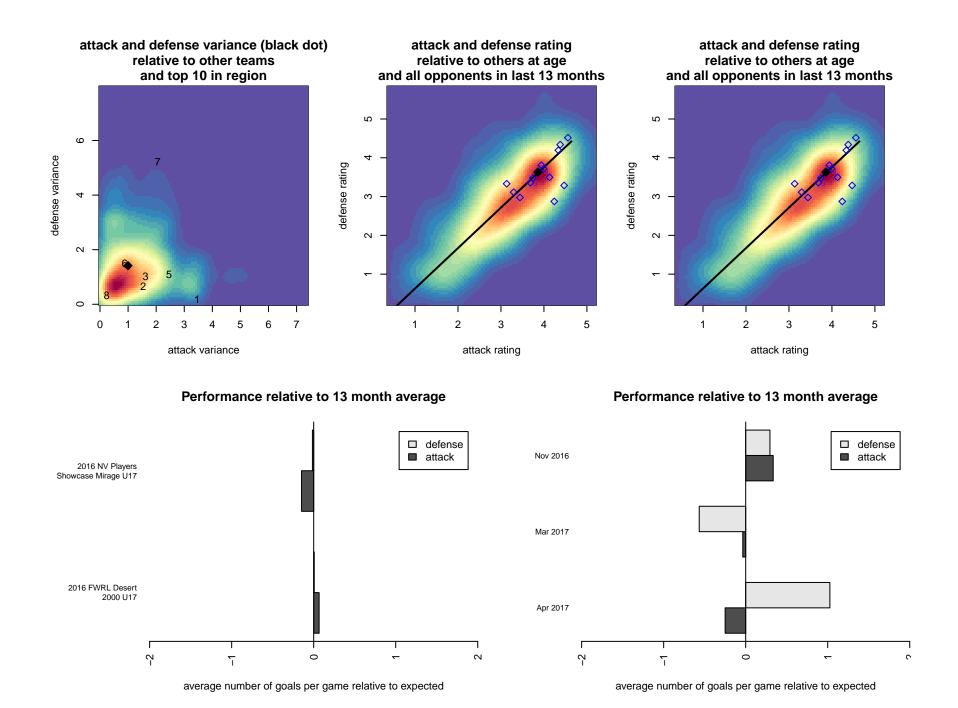

## **Players Elite B00**

Players SC Las Vegas, NV B00 total strength=1880 attack=47.51 defense=37.63 alt names used: Venues played:
PLAYERS SC 00 ELITE BOYS 2016 FWRL Desert 2000 U17
PLAYERS SC PLAYERS 00 BOYS ELITE (NV) 2016 NV Players Showcase Mirage U17