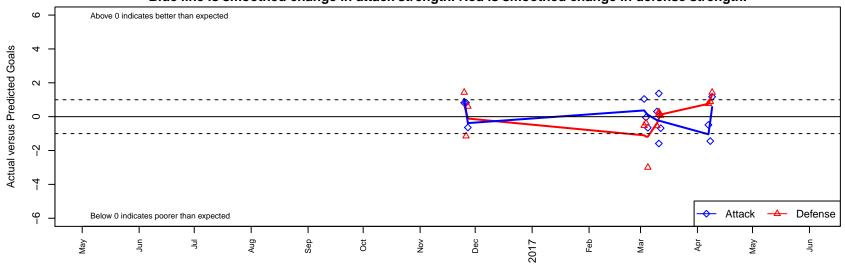

Players Elite B00

Dots are actual minus expected GF (blue circles) and GA (red triangles).

Blue line is smoothed change in attack strength. Red is smoothed change in defense strength.

olot. A=Neither has attack advantage, B=Opponent has both attack and defense advantage, C=Opponent has both attack and defense disadvantage, D=Both have